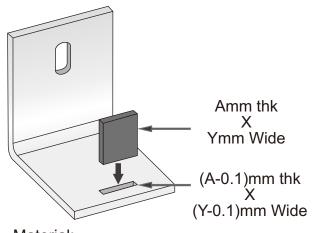

#### SUNWAY SW-FP Fit Plate Fixing

The fit plate is fixed by press machine in workshop. This ensure all the S.S. plate are vertical, in a good shape and could be held tightly in the bracket.

Drawing for reference only