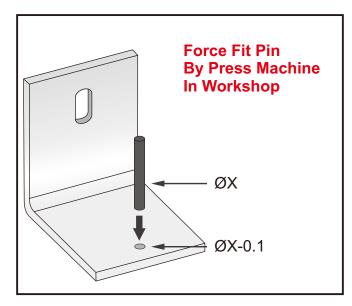

### SUNWAY SW-FT Fit Pin Fixing

The fit pin is fixed by press machine in workshop. This ensure all the S.S. pins are vertical, in a good shape and could be held tightly in the bracket.

Drawing for reference only