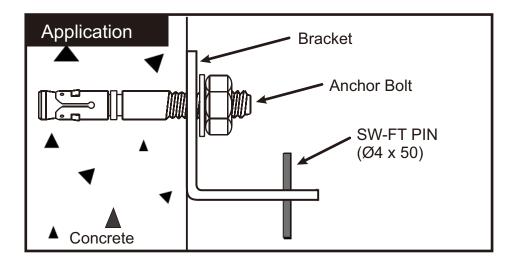

### More Information

# SUNWAY SW-FT Fit Pin Fixing (SW-FT)

### SUNWAY SW-FT Fit Pin Fixing

The fit pin is fixed by press machine in workshop. This ensure all the S.S. pins are vertical, in a good shape and could be held tightly in the bracket.

Drawing for reference only