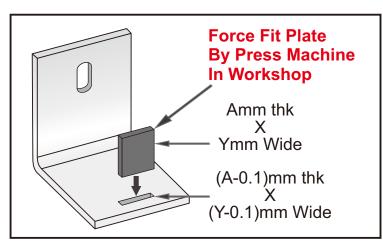

#### SUNWAY SW-FP Fit Plate Fixing

The fit plate is fixed by press machine in workshop. This ensure all the S.S. plate are vertical, in a good shape and could be held tightly in the bracket.

Drawing for reference only