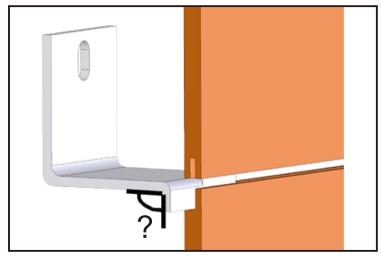

#### Traditional T-Bracket/Kurt-Bracket Fixing

If the fold angle is not 90 degree, a gap may formed between two stone panels. This may affect the appearance of the whole stone facade.