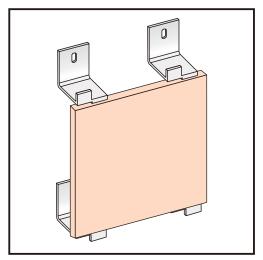

### 基本資訊 Basic Information

# SUNWAY SW-FT Fit Pin Fixing (SW-FT)

Material: Stainless steel 304/316

### Advantages:

- Fit Pin fixing design could ensure all the
- S.S. Pin are vertical after installation, minimize the problem of different workmanship quality
- S.S. Pin could be held tightly in the bracket
  without epoxy during installation progress, usage of epoxy could be reduced