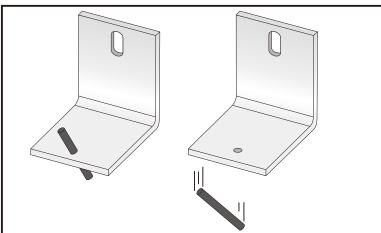

### More Information

# SUNWAY SW-FP Fit Plate Fixing (SW-FP)

### **Traditional Pin-Bracket Fixing**

Pin may not be vertically fixed in the bracket or may be lost during the installation process.

### SUNWAY SW-FT Fit Pin Fixing

The fit pin is fixed by press machine in workshop. This ensure all the S.S. pins are vertical, in a good shape and could be held tightly in the bracket.

Drawing for reference only