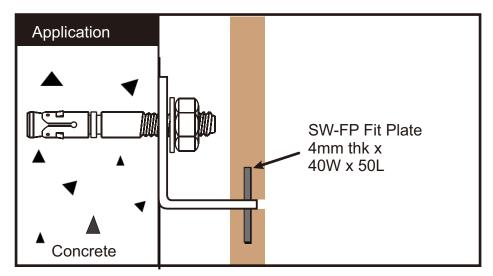

### **Traditional Pin-Bracket Fixing**





Pin may not be vertically fixed in the bracket or may be lost during the installation process.

### SUNWAY SW-FT Fit Pin Fixing





The fit pin is fixed by press machine in workshop. This ensure all the S.S. pins are vertical, in a good shape and could be held tightly in the bracket.

Drawing for reference only

October 2018

Tel: 852-2552 5210 , WhatsApp: 852-6380 8610 , Fax: 852-2814 0776

Website: http://www.sunwaymetal.com/ Email: sunway@sunwayltd.com.hk



### 基本資訊 Basic Information

# SUNWAY SW-FP Fit Plate Fixing (SW-FP)



#### Material: Stainless steel 304/316

### Advantages:

- Ensure all the S.S. Plates are
- vertical, in a good shape and could be held tightly in the bracket
- Minimize the problem of different workmanship quality



For the tailor-made design, please contact us and place order in advance

October 2018

Tel: 852-2552 5210, WhatsApp: 852-6018 6495, Fax: 852-2814 0776 Website: http://www.sunwaymetal.com/ Email: sunway@sunwayltd.com.hk



### More Information

# SUNWAY SW-FP Fit Plate Fixing (SW-FP)

#### Traditional T-Bracket/Kurt-Bracket Fixing





If the fold angle is not 90 degree, a gap may formed between two stone panels. This may affect the appearance of the whole stone facade.

#### SUNWAY SW-FP Fit Plate Fixing





The fit plate is fixed by press machine in workshop. This ensure all the S.S. plate are vertical, in a good shape and could be held tightly in the bracket.

Drawing for reference only

October 2018

Tel: 852-2552 5210 , WhatsApp: 852-6380 8610 , Fax: 852-2814 0776

Website: http://