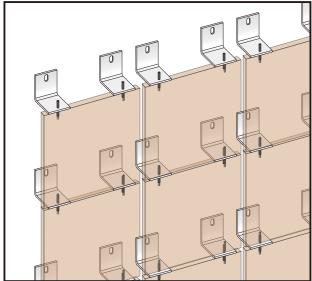

### **Traditional Pin-Bracket Fixing**

Pin may not be vertically fixed in the bracket or may be lost during the installation process.