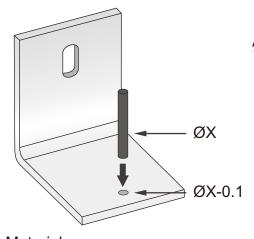

### 基本資訊 Basic Information

# SUNWAY SW-FT Fit Pin Fixing (SW-FT)

Material: Stainless steel 304/316

### Advantages:

- Fit Pin fixing design could ensure all the
- S.S. Pin are vertical after installation, minimize the problem of different workmanship quality
- S.S. Pin could be held tightly in the bracket
  without epoxy during installation progress, usage of epoxy could be reduced