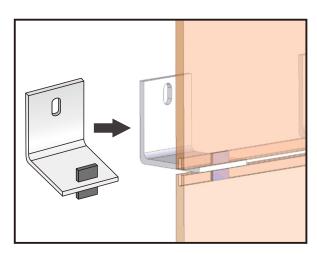

#### Traditional T-Bracket/Kurt-Bracket Fixing

If the fold angle is not 90 degree, a gap may formed between two stone panels. This may affect the appearance of the whole stone facade.

#### SUNWAY SW-FP Fit Plate Fixing

The fit plate is fixed by press machine in workshop. This ensure all the S.S. plate are vertical, in a good shape and could be held tightly in the bracket.

Drawing for reference only